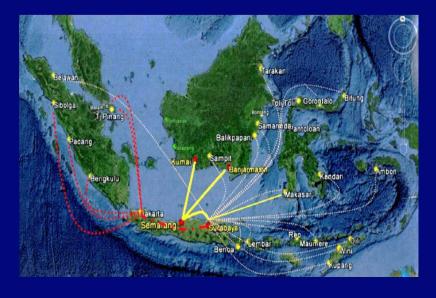

Interinsuler Service by Container 20ft/40ft/hc mainly from Surabaya and Jakarta port to Kalimantan, Sulawesi, Sumatera. Irian and others island in Indonesia.

# **Powerfull Service Network**

Partner complete representation, ability to provide a one stop solution